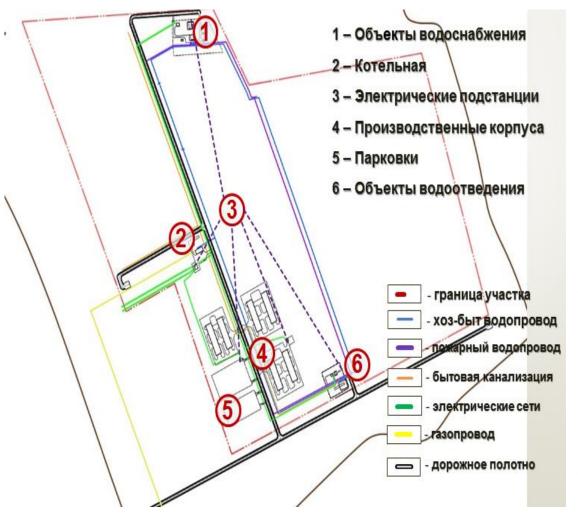

### View scheme of engineering network of the industrial park «Vyatskiye Polyany»

- 1- objects of water supply
- 2- boiler room
- 3- electrical substation
- 4- production buildings
- 5- parking places
- 6- objects of water removal

border of the plot
household plumbing
fire plumbing
domestic sewage
electric network
gas pipe line
roadbed