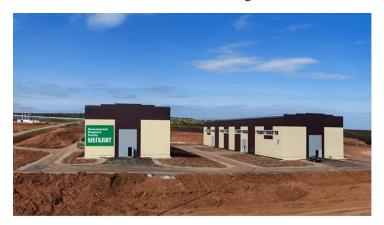

Production buildings -6 buildings with common square of  $1404 \text{ M}^2$  each (dimensions of a building -78 \* 18 m). Height of a building is 10 m, with possibility of arranging of cat-cranes with loading capacity to 10 tons. In the attachment there are photos of objects of the industrial park.

### Photo of objects of the industrial park

Production building for rent

Production buildings, motor access road

Production building

Production building for rent

Production building, inside view (at the opening of the industrial park)