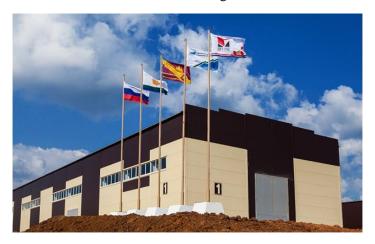

Production buildings -6 buildings with common square of  $1404 \text{ M}^2$  each (dimensions of a building -78 \* 18 m). Height of a building is 10 m, with possibility of arranging of cat-cranes with loading capacity to 10 tons. In the attachment there are photos of objects of the industrial park.

### Photo of objects of the industrial park

Production building for rent

Production buildings, motor access road

Production building

Production building for rent

Production building, inside view (at the opening of the industrial park)