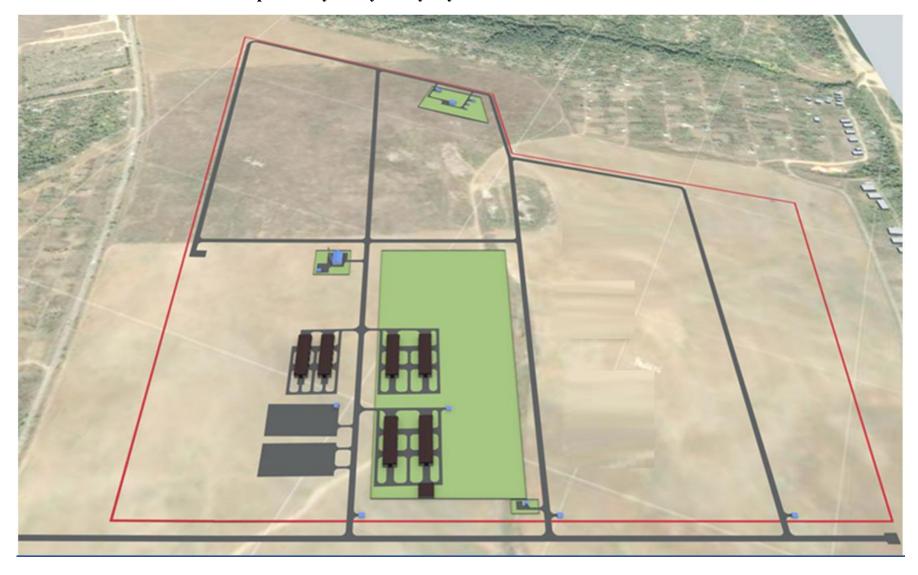

roduction buildings, motor access road



Production building



Production building for rent



Production building, inside view (at the opening of the industrial park)



Production building, inside view



### Modular boiler





Objects of water supply (water treatment plant)



Parking place for automobiles



Object of electricity supply



Administrative part of an industrial building



### View scheme of engineering network of the industrial park «Vyatskiye Polyany»



- 1- objects of water supply
- 2- boiler room
- 3- electrical substation
- 4- production buildings
- 5- parking places
- 6- objects of water removal

border of the plot
household plumbing
fire plumbing
domestic sewage
electric network
gas pipe line
roadbed

# View scheme of the industrial park "Vyatskiye Polyany".