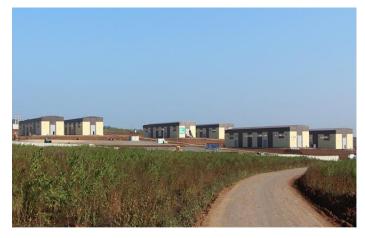

Production buildings -6 buildings with common square of  $1404 \text{ M}^2$  each (dimensions of a building -78 \* 18 m). Height of a building is 10 m, with possibility of arranging of cat-cranes with loading capacity to 10 tons. In the attachment there are photos of objects of the industrial park.

### Photo of objects of the industrial park

Production building for rent

Production buildings, motor access road

Production building

Production building for rent

Production building, inside view (at the opening of the industrial park)