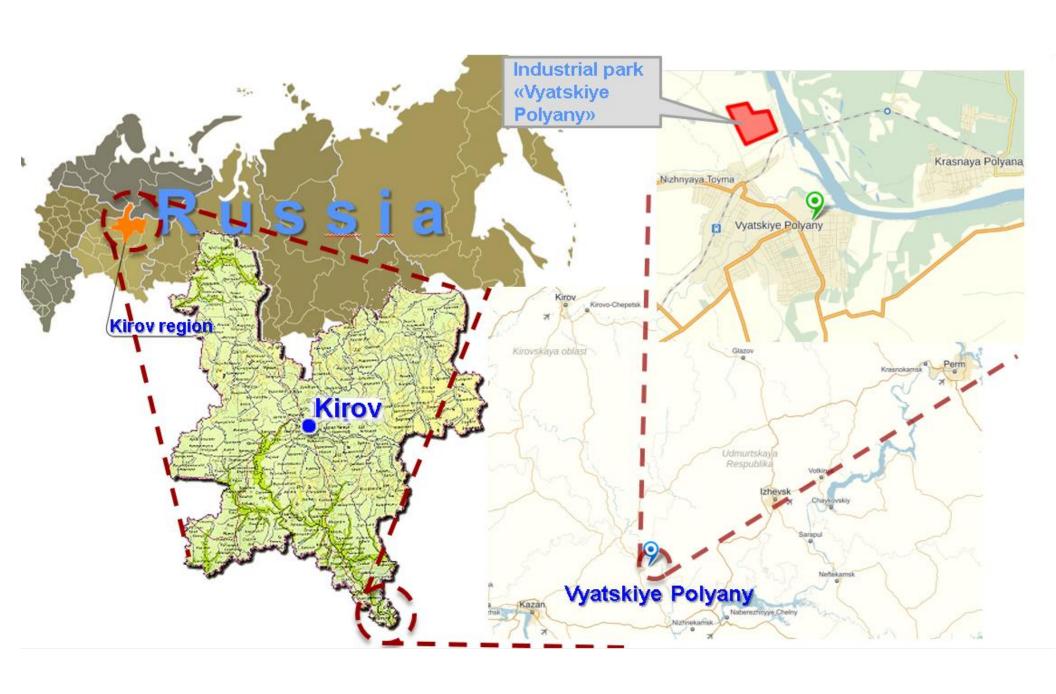

## Brief characteristics of the industrial park "Vyatskiye Polyany":

Location – Kirov region, town Vyatskiye Polyany, by a railway crossing over the river Vyatka.

Distance to big administrative centers: Kirov – 360 km, Kazan – 150 km, Moscow – 935 km, Nizhny Novgorod – 680 km, Perm – 620 km, Naberezhnye Chelny– 150 km, Izhevsk – 180 km, Ioshkar-Ola– 250 km.

Common square of the park – 96 hec with the possibility of widening Engineering infrastructure of the park:

- electricity supply with power of 11,9 MVt with possibility of increase if a resident of the industrial park applies;
  - gas supply with power of 12 MVt;
  - water supply (own artesian well) with power of 120 m<sup>3</sup> in day;
- internal and external roads, parking places; perspective of railway deadlock in 2015-2016.

Production buildings -6 buildings with common square of  $1404 \text{ M}^2$  each (dimensions of a building -78 \* 18 m). Height of a building is 10 m, with possibility of arranging of cat-cranes with loading capacity to 10 tons. In the attachment there are photos of objects of the industrial park.